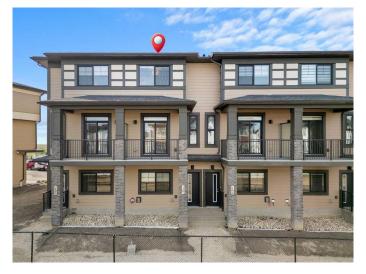

# \$439,000 - 72, 285 Chelsea Court, Chestermere

MLS® #A2237990

## \$439,000

2 Bedroom, 3.00 Bathroom, 1,244 sqft Residential on 0.00 Acres

Chelsea\_CH, Chestermere, Alberta

\*Photos are from a completed unit - some finished may vary and the entry level measurements are added to the main level measurements\* Welcome to Chelsea Court, a beautifully designed two-bedroom, two-and-a-half-bathroom townhome nestled in the heart of Chestermere's vibrant Chelsea community. This modern residence offers over 1000 sqft of thoughtfully laid-out living space, with an open-concept main floor that seamlessly integrates the kitchen, dining area, and living roomâ€"perfect for entertaining and everyday comfort. Large windows flood the space with natural light, enhancing the sleek finishes and warm tones throughout.

Externally, this home includes an attached double tandem garage and a private second-level balconyâ€"ideal for quiet morning coffees or evening relaxation. Residents enjoy access to a thoughtfully planned community, complete with walking paths, wetlands, and