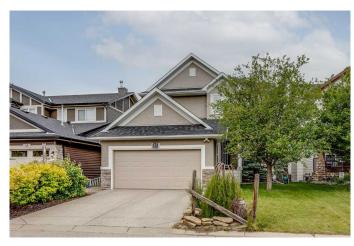

# \$899,900 - 47 Hidden Creek Point Nw, Calgary

MLS® #A2236107

## \$899,900

4 Bedroom, 4.00 Bathroom, 2,086 sqft Residential on 0.10 Acres

Hidden Valley, Calgary, Alberta

Welcome to this beautifully upgraded Family Home in sought-after Hanson Ranch! Tucked away on a quiet cul-de-sac, this fully developed 2-storey gem offers the perfect blend of peace, privacy, and proximity to amenities. With over 2,800 sq ft of living space, this home is thoughtfully designed for everyday comfort and entertaining. Step inside to a bright and open main floor featuring 9' ceilings, rich hardwood flooring (on all three levelsâ€"no carpet here!), and fresh paint on most of the main and upper levels. A front den offers a quiet space for work or study, while the chef-friendly kitchen is sure to impress with upgraded appliances, a walk-through pantry, and a generous dining area. The welcoming Great Room boasts a cozy gas fireplace, perfect for relaxing evenings. A separate mudroom, main floor laundry, and a 2-piece powder room complete this level. Upstairs, the spacious primary suite is a true retreat, featuring a large organized walk-in closet and a spa like ensuite with a luxurious soaker tub, separate shower, and dual-sink vanity. Two additional bedrooms and a full 4-piece bath provide ample space for family or guests. The professionally developed walk-out basement (2012) adds great value and expands your living space with a large family room, 4th bedroom, and another full bathroomâ€"ideal for teens, guests, or multi-generational living. Noteworthy features of this home include gleaming hardwood floors throughout, new roof shingles and eavestroughs, seven new

#### **Exterior**

Exterior Features Balcony

Lot Description Cul-De-Sac, Landscaped, Rectangular Lot

Roof Asphalt Shingle

Construction Stone, Stucco, Wood Frame

Foundation Poured Concrete