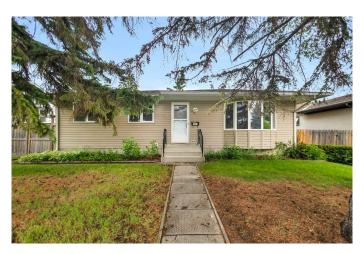

## \$559,800

4 Bedroom, 1.00 Bathroom, 1,150 sqft Residential on 0.15 Acres

Huntington Hills, Calgary, Alberta

Discover a fantastic opportunity to own a large bungalow on a quiet, family-friendly street in a desirable NW neighborhood. This home features a generous floor plan and sits on a spacious lot with a big backyard, perfect for relaxing, entertaining, or future development.

Enjoy the convenience of being close to parks, schools, shopping making this an ideal place to live and grow.

Built in 1968

#### **Exterior**

Exterior Features Other

Lot Description Back Lane, Irregular Lot

Roof Asphalt Shingle

Construction Vinyl Siding, Wood Frame

Foundation Poured Concrete