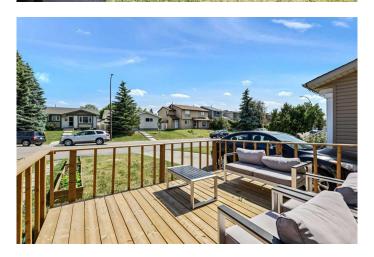

Upstairs, you'II find two bedrooms and a full bathroom, while the finished basement includes an additional bedroom and bathroomâ€"ideal for guests, extended family, or rental potential. Step outside and enjoy summer on your large deck, surrounded by mature trees and a generous backyard. It's not too late to plant your garden and make the most of the season!

## **Exterior**

Exterior Features Private Yard

Lot Description Back Yard, Landscaped, Few Trees

Roof Asphalt Shingle

Construction Vinyl Siding, Wood Frame

Foundation Poured Concrete