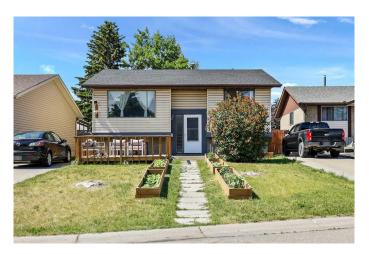

# \$479,000

4 Bedroom, 2.00 Bathroom, 893 sqft Residential on 0.11 Acres

Abbeydale, Calgary, Alberta

Fully developed basement! This charming detached home offers exceptional value with a finished basement and a spacious lot featuring a long parking padâ€"perfect for multiple vehicles. Nestled in a quiet cul-de-sac just off Stoney Trail and 16th Ave, you're minutes from Sunridge Mall, schools, shops, and scenic bike paths.

Upstairs, you'II find two bedrooms and a full bathroom, while the finished basement includes an additional bedroom and bathroomâ€"ideal for guests, extended family, or rental potential. Step outside and enjoy summer on your large deck, surrounded by mature trees and a generous backyard. It's not too late to plant your garden and make the most of the season!

## **Exterior**

Exterior Features Private Yard

Lot Description Back Yard, Landscaped, Few Trees

Roof Asphalt Shingle

Construction Vinyl Siding, Wood Frame

Foundation Poured Concrete