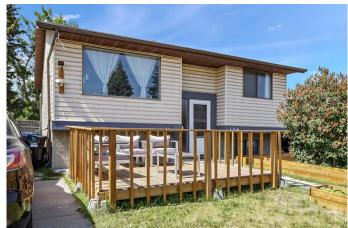

Upstairs, you'II find two bedrooms and a full bathroom, while the finished basement includes an additional bedroom and bathroomâ€"ideal for guests, extended family, or rental potential. Step outside and enjoy summer on your large deck, surrounded by mature trees and a generous backyard. It's not too late to plant your garden and make the most of the season!

## **Exterior**

Exterior Features Private Yard

Lot Description Back Yard, Landscaped, Few Trees

Roof Asphalt Shingle

Construction Vinyl Siding, Wood Frame

Foundation Poured Concrete