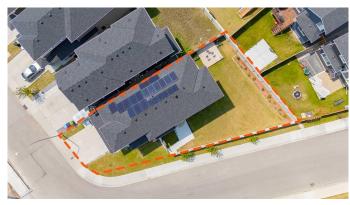

## \$879,999

6 Bedroom, 4.00 Bathroom, 2,292 sqft Residential on 0.13 Acres

Redstone, Calgary, Alberta

Welcome to this 2020 Green Built, fully upgraded, east-facing home, located on a massive 5500+ sqft corner lot in the family-friendly community of Redstone. This modern, meticulously maintained home offers 2281 sqft of beautifully designed living space above grade, including a full bedroom and full bathroom on the main floor, perfect for guests or multi-generational living. With a 2-bedroom legal basement suite featuring a private side entrance, it is ideal for rental income or extended family use. Step inside and experience elevated living with 9' ceilings, triple-pane windows, and a layout flooded with natural light. The open-concept kitchen is a chef's dream with maple cabinets, granite countertops, gas stove, chimney hood fan, and stainless steel appliances with extended 5-year warranty. The main level flows effortlessly into a bright living area and spacious dining space, while the upstairs offers a central bonus room, laundry, a lavish master suite with a 5-piece ensuite and walk-in closet, plus two additional generously sized bedrooms. Moreover, this home previously qualified for CMHC Green Home Rebate.

What makes this home truly special is its impressive list of smart and energy-efficient upgrades including a 7kW solar panel system sending power back to the grid, Nest thermostats, central air conditioning, two high-efficiency furnaces, a tankless hot water heater, and a 200 AMP electrical panel ready

**Exterior** 

Exterior Features Lighting

Lot Description Back Yard, Corner Lot

Roof Asphalt Shingle

Construction Concrete, Vinyl Siding, Wood Frame

Foundation Poured Concrete

**Additional Information** 

Date Listed June 27th, 2025