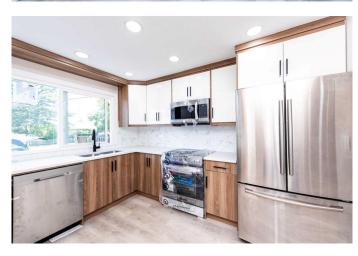

### \$575,000

5 Bedroom, 2.00 Bathroom, 1,067 sqft Residential on 0.14 Acres

Penbrooke Meadows, Calgary, Alberta

Public Remarks: This 1,066 sq ft home offers three bedrooms and a full bathroom on the main level, along with a kitchen featuring new cabinets, brand new quartz countertops, vinyl flooring and brand new windows upstairs ,a living room, and a dining room. The basement includes an LEGAL SUITE with a kitchen, living area, two bedrooms, and another full bathroom. Laundry is in the utility room. Situated on a 51' x 120' lot, the property is close to shops, amenities on International Avenue, and public transit.