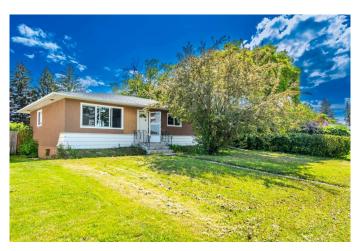

# \$575,000 - 5407 14 Avenue Se, Calgary

MLS® #A2232945

### \$575,000

5 Bedroom, 2.00 Bathroom, 1,067 sqft Residential on 0.14 Acres

Penbrooke Meadows, Calgary, Alberta

Public Remarks: This 1,066 sq ft home offers three bedrooms and a full bathroom on the main level, along with a kitchen featuring new cabinets, brand new quartz countertops, vinyl flooring and brand new windows upstairs ,a living room, and a dining room. The basement includes an LEGAL SUITE with a kitchen, living area, two bedrooms, and another full bathroom. Laundry is in the utility room. Situated on a 51' x 120' lot, the property is close to shops, amenities on International Avenue, and public transit.