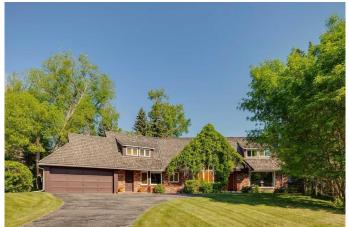

#### \$2,195,000

5 Bedroom, 4.00 Bathroom, 3,124 sqft Residential on 0.41 Acres

Eagle Ridge, Calgary, Alberta

Distinguished estate home on an incredibly private 17,728 square foot lot in the heart of Eagle Ridge. Lovingly cared for by the same family for over 40 years, this property presents an opportunity to re-imagine the timeless design or construct a new single family residence on the 94 X 188 foot lot with mature landscaping and acreage like setting. The home is anchored by regal principal rooms and striking architectural features. Main floor layout includes a comfortable kitchen + breakfast nook, den/office with built-ins, large formal dining room, cozy family living area, and a sunken living room flooded by natural light. Upstairs you will find a spacious primary retreat with 4-piece bath, 3 more good sized bedrooms, flex rooms, and another 4-piece bath. The lower level provides a fabulous rumpus room, 3-piece bath, 5th bedroom, endless storage, and laundry room. Eagle Ridge is a hidden gem in the inner city, with easy access to fabulous parks, playgrounds, endless amenities at Glenmore Landing, Heritage Park, top-rated schools, Rocky view Hospital, and a quick commute to the downtown core. Opportunities like this are rare and provide the discerning buyer with a chance to call this sought after community home.