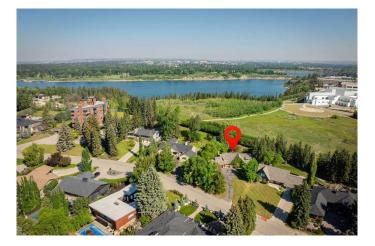

#### \$2,195,000

5 Bedroom, 4.00 Bathroom, 3,124 sqft Residential on 0.41 Acres

Eagle Ridge, Calgary, Alberta

Distinguished estate home on an incredibly private 17,728 square foot lot in the heart of Eagle Ridge. Lovingly cared for by the same family for over 40 years, this property presents an opportunity to re-imagine the timeless design or construct a new single family residence on the 94 X 188 foot lot with mature landscaping and acreage like setting. The home is anchored by regal principal rooms and striking architectural features. Main floor layout includes a comfortable kitchen + breakfast nook, den/office with built-ins, large formal dining room, cozy family living area, and a sunken living room flooded by natural light. Upstairs you will find a spacious primary retreat with 4-piece bath, 3 more good sized bedrooms, flex rooms, and another 4-piece bath. The lower level provides a fabulous rumpus room, 3-piece bath, 5th bedroom, endless storage, and laundry room. Eagle Ridge is a hidden gem in the inner city, with easy access to fabulous parks, playgrounds, endless amenities at Glenmore Landing, Heritage Park, top-rated schools, Rocky view Hospital, and a quick commute to the downtown core. Opportunities like this are rare and provide the discerning buyer with a chance to call this sought after community home.

# **Community Information**

| 246 Eagle Ridge Drive Sw |
|--------------------------|
| Eagle Ridge              |
| Calgary                  |
| Calgary                  |
| Alberta                  |
| T2V 2V7                  |
|                          |