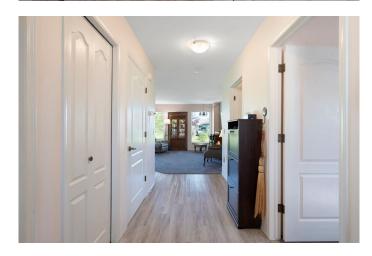

Boasting a single attached garage with epoxy floor coating, a long driveway to accommodate extra parking and charming covered entry. Inside, the bright and open main floor features large windows that fill the home with natural light and provide lovely views of the manicured greenspace behind. The spacious living and dining areas are perfect for relaxing or entertaining with lovely vinyl plank flooring, while the well-appointed kitchen offers classic cabinetry, stainless steel appliances, ample prep space, and a central island. Enjoy easy access to the outdoors from your private back patioâ€"an ideal spot for a morning coffee or an afternoon in the sun. The main level also features two bedrooms, including a generous primary retreat and a flexible second bedroom or office, along with a bathroom that features a good sized shower and laundry conveniently located on the same floor. Downstairs, the finished basement extends your living space