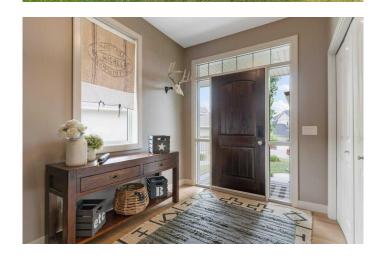

As you step inside, you'II be welcomed by a bright, open layout with soaring ceilings and warm natural light. The main floor offers a private office/den for work or study, a beautifully updated kitchen with a massive island for gathering, a sunny dining nook, and a vaulted living room anchored by a gas fireplace â€" perfect for cozy evenings. You'II also find a 2-piece bath, laundry room, and a striking open staircase that invites you upstairs.