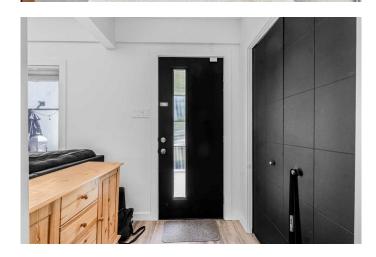

Step inside to an inviting open concept main floor, where oversized windows bring in loads of natural light. The spacious layout features durable laminate hardwood floors and a sleek, oversized quartz island kitchen with stainless steel appliances and glossy European style cabinetry. A contemporary glass staircase leads to the upper level, which offers: Three bright bedrooms, a 3-piece bathroom with quartz and glass finishes and access to additional attic storage. The private backyard was professionally redone in 2022 and features: An expansive patio area for entertaining, built-in planters for gardening, a new shed added in 2023, and an oversized parking pad with easy alley access. Additional highlights include: Solar panels installed in 2024 (\$20,000 value), New hot water tank (2021), New roof shingles at the back (2020). This location offers unbeatable access to: Downtown Calgary in minutes. Local coffee shops, restaurants, parks, schools, and transit, all within walking distance. Whether you're looking to move right in, invest, or expand, this