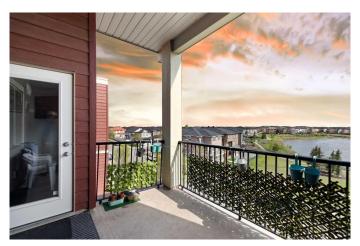

# \$319,900

2 Bedroom, 2.00 Bathroom, 764 sqft Residential on 0.00 Acres

Saddle Ridge, Calgary, Alberta

Welcome to this Top floor unit with an awesome view of the lake and the green space. There are only a few units in this building

that enjoy this view. It is a 2 bedroom + 2 Bath + den, Granite countertops, Stainless steel appliance package, well maintained property. The back of the unit is South facing and that makes it sunny and bright all day. It comes with a Titled Underground Heated parking. There is ample visitor parking in front of the main entrance. Walking distance to grocery stores, Coffee shops, Restaurants and all other daily needs shops are a stone throw away from this building. Walking distance to the Bus stop and only 5 min drive to the Saddle Ridge LRT station.

#### **Exterior**

Exterior Features Balcony

Lot Description Backs on to Park/Green Space

Roof Asphalt Shingle
Construction Wood Frame