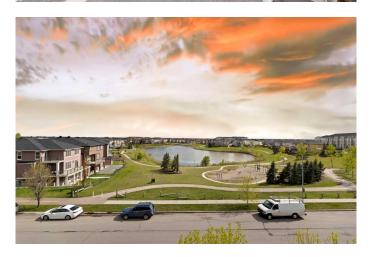

# \$319,900

2 Bedroom, 2.00 Bathroom, 764 sqft Residential on 0.00 Acres

Saddle Ridge, Calgary, Alberta

Welcome to this Top floor unit with an awesome view of the lake and the green space. There are only a few units in this building

that enjoy this view. It is a 2 bedroom + 2 Bath + den, Granite countertops, Stainless steel appliance package, well maintained property. The back of the unit is South facing and that makes it sunny and bright all day. It comes with a Titled Underground Heated parking. There is ample visitor parking in front of the main entrance. Walking distance to grocery stores, Coffee shops, Restaurants and all other daily needs shops are a stone throw away from this building. Walking distance to the Bus stop and only 5 min drive to the Saddle Ridge LRT station.