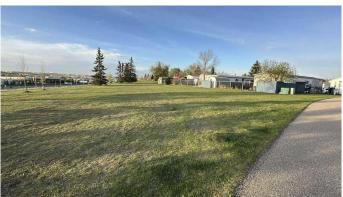

## \$380,000

2 Bedroom, 1.00 Bathroom, 915 sqft Residential on 0.08 Acres

Huntington Hills, Calgary, Alberta

For more information, please click the "More Information" button.

Location, location! This gem sits on owned land boasting a great corner lot backing on to a park. There is a playground right across the street and close to all amenities. This home has had many upgrades including a new roof may of 2025 new siding with a unique wood corner accent, new fence, laminate flooring, new electrical, plumbing fixtures, jacuzzi sized bathtub with a luxury shower panel, new energy efficient windows with an amazing view of the green spaced park from the living room Bay window. The grass has been replaced in the front yard with lava rocks for low yard maintenance, the backyard features a gas fire pit with Astro turf. Central air conditioning unit keeps you cool all summer long. You won't want to miss out on this one.

#### **Exterior**

Exterior Features Fire Pit, RV Hookup

Lot Description Back Yard, Corner Lot, No Neighbours Behind

Roof Asphalt

Construction Wood Frame Foundation Pillar/Post/Pier