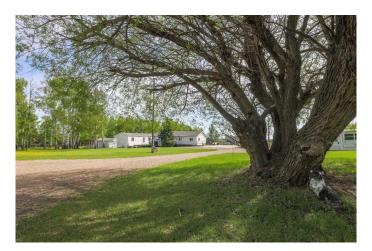

### \$669,900

4 Bedroom, 2.00 Bathroom, 2,441 sqft Residential on 6.99 Acres

NONE, Rural Clearwater County, Alberta

Beautiful 7 acre parcel with everything you need for country living. Large 4 bed, 2 bath home all re-done in 2022 with gorgeous gathering area and an open concept all on one level. Fantastic valley view to the east that shows off it's amazing sunrises just in time for your morning coffee. Custom built 42' x 42' shop the 8" concrete floor with drain is set up for all the big jobs. This gorgeous parcel is all set up for animals as well with fencing, cross-fencing, a barn and a frost free tap. Don't forget the guest house with woodstove and power, this is a must see for sure!

#### **Exterior**

Exterior Features Private Yard

Lot Description Many Trees, Private

Roof Asphalt Shingle

Construction See Remarks
Foundation Piling(s), Block