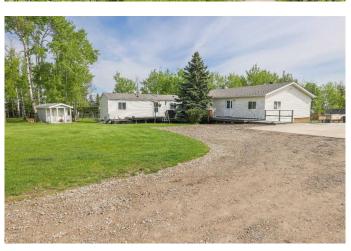

### \$669,900

4 Bedroom, 2.00 Bathroom, 2,441 sqft Residential on 6.99 Acres

NONE, Rural Clearwater County, Alberta

Beautiful 7 acre parcel with everything you need for country living. Large 4 bed, 2 bath home all re-done in 2022 with gorgeous gathering area and an open concept all on one level. Fantastic valley view to the east that shows off it's amazing sunrises just in time for your morning coffee. Custom built 42' x 42' shop the 8" concrete floor with drain is set up for all the big jobs. This gorgeous parcel is all set up for animals as well with fencing, cross-fencing, a barn and a frost free tap. Don't forget the guest house with woodstove and power, this is a must see for sure!

#### **Amenities**

Parking Parking Pad, Additional Parking, Gravel Driveway, Quad or More

Detached