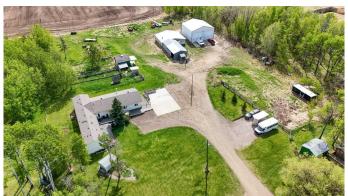

### \$669,900

4 Bedroom, 2.00 Bathroom, 2,441 sqft Residential on 6.99 Acres

NONE, Rural Clearwater County, Alberta

Beautiful 7 acre parcel with everything you need for country living. Large 4 bed, 2 bath home all re-done in 2022 with gorgeous gathering area and an open concept all on one level. Fantastic valley view to the east that shows off it's amazing sunrises just in time for your morning coffee. Custom built 42' x 42' shop the 8" concrete floor with drain is set up for all the big jobs. This gorgeous parcel is all set up for animals as well with fencing, cross-fencing, a barn and a frost free tap. Don't forget the guest house with woodstove and power, this is a must see for sure!

#### **Essential Information**

MLS® # A2221280 Price \$669,900

Bedrooms 4

Bathrooms 2.00

Full Baths 2

Square Footage 2,441

Acres 6.99

Year Built 1998