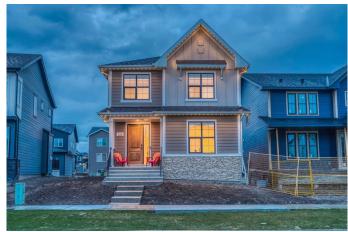

# \$865,000 - 128 Harmony Circle, Rural Rocky View County

MLS® #A2221020

## \$865,000

3 Bedroom, 3.00 Bathroom, 2,199 sqft Residential on 0.11 Acres

Harmony, Rural Rocky View County, Alberta

Stylish, tasteful and well thought out Sterling build. Modern elegance meets lakeside living in this beautifully upgraded 3-bedroom home in the award-winning community of Harmony. The upper level features three spacious bedrooms and a large bonus room with gorgeous vaulted ceilings, perfect for relaxing, working or entertaining. The primary suite offers a peaceful retreat with a custom walk-in closet complete with built-ins and a stunning hotel-inspired ensuite where partial wall tiling adds just the right amount of luxury and sophistication. Also yours to enjoy is a soaker tub, dual sinks and an upgraded, fully tiled shower with a convenient bench.

potential and ready to be transformed to suit your lifestyle. Every detail has been carefully considered to create a space that feels as functional as it is beautiful.

Harmony offers an exceptional lifestyle with two community lakes, the Mickelson National Golf Club, over 25 kilometers of scenic pathways and thoughtfully designed parks and green spaces. Residents enjoy day-to-day convenience with a local coffee shop, pharmacy, dentist, liquor store, and a doctor's office coming soon. A future Village Centre will bring even more amenities, including cafes, boutiques, and wellness services, right to your doorstep. Schedule your private showing today!