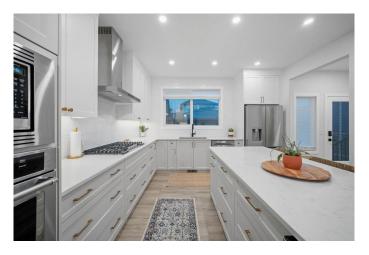

On the main floor, natural light fills the open-concept space, highlighting bright white finishes and stylish black and gold accents. The kitchen is thoughtfully designed with high end appliances, a bar fridge, upgraded 36-inch stove and plenty of room to gather. A fully tiled gas fireplace adds warmth and visual impact in the living room, creating a cozy yet elevated atmosphere.