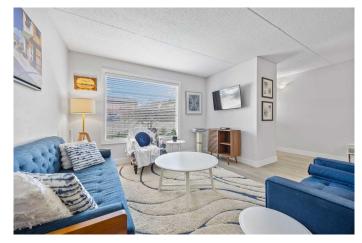

Step inside to discover a bright, open-concept layout with luxury vinyl plank flooring, fresh baseboards, and a welcoming foyer that flows into a generous living room with an oversized north-facing window that keeps the space cool and naturally lit. The large dining area is perfect for hosting, and the updated kitchen features rich dark cabinetry, sleek quartz countertops, stylish tile backsplash, stainless steel appliances, and a convenient breakfast bar/island.

The spacious primary bedroom boasts a huge south-facing window and excellent closet space. A sizeable second bedroom and a beautifully renovated bathroom (2021) with upgraded tile and a built-in storage nook round out the sleeping quarters. Enjoy the added bonus of a built-in desk nook in the hallwayâ€"ideal for remote work or studyâ€"and in-suite laundry for everyday convenience.