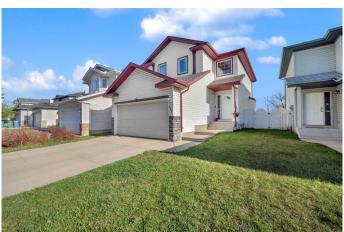

## \$629,900

5 Bedroom, 3.00 Bathroom, 1,574 sqft Residential on 0.09 Acres

Douglasdale/Glen, Calgary, Alberta

Welcome to community of Doulas Dale, Comes with 4 bedrooms up one Bed in basement, cozy fireplace Comes with a fully finished lower level that has a full bath. master bedroom with a walk-in closest. Double attached Garage, The main floor is open conc the south facing private backyard. fully fenced back yard with large deck. Don't miss the opportunity to make this one your home. call your Favourite Realtor today for showing...

#### **Essential Information**

MLS® # A2219749 Price \$629,900

Bedrooms 5
Bathrooms 3.00
Full Baths 2
Half Baths 1

Square Footage 1,574 Acres 0.09 Year Built 1996

Type Residential
Sub-Type Detached
Style 2 Storey
Status Active

# **Community Information**

Address 117 Douglas Ridge Circle Se

Subdivision Douglasdale/Glen

City Calgary
County Calgary
Province Alberta
Postal Code T2Z 3C2