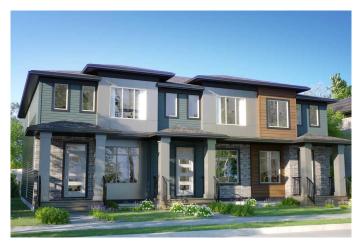

# \$504,900

3 Bedroom, 3.00 Bathroom, 1,521 sqft Residential on 0.06 Acres

Heartland, Cochrane, Alberta

\*\* OPEN HOUSE at 4 Clydesdale Court -June 12th 2-5pm, June 13th 3-6pm, June 14th 1-4pm, June 15th 12-4pm \*\* Welcome home to the Talo by Rohit Homes. This purposefully designed 1,506 sq ft unit has a spacious main floor equipped with a large kitchen, an island that seats 4 people, plus a rear entry with built-in coat hooks and a bench. Upstairs, the space has been beautifully designed to flow between the master suite and two secondary bedrooms. The flex room and convenient laundry room separate the bedrooms for added privacy. Unfinished basement and a double detached garage at rear. Front and back landscaping included \*\*Photos are representative and the interior colors may be different\*\*

#### Interior

Interior Features Built-in Features, High Ceilings, Kitchen Island, No Animal Home, No

Smoking Home, Open Floorplan, Quartz Counters, See Remarks,

Separate Entrance

Appliances Dishwasher, Microwave, Refrigerator, Washer/Dryer