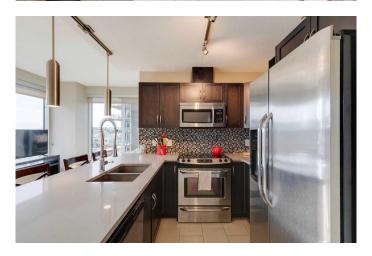

Upon entering, you're greeted with a welcoming, spacious entrance and ample storage for shoes and coats. The main living area features impressive southwest-facing floor-to-ceiling windows that fill the space with natural light and offer stunning sunset views, amazing for entertaining guests. The open concept layout connects the living space to the modern kitchen, featuring beautiful cabinets, quartz countertops, and stainless steel appliances. Two spacious bedrooms, with the primary bedroom having a large walk-in closet and 4 piece ensuite.

Enjoy the convenience of in-suite laundry and step out onto your private balcony to soak in the sights and sounds of downtown Calgary. Keep cool during the hot summer with central air conditioning. The condo includes a secured titled underground parking stall and an assigned storage locker in a secured room, providing ample storage space.