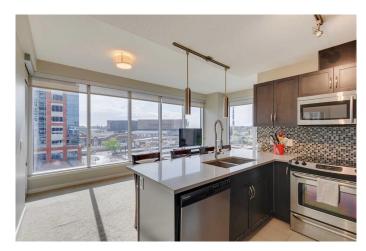

Upon entering, you're greeted with a welcoming, spacious entrance and ample storage for shoes and coats. The main living area features impressive southwest-facing floor-to-ceiling windows that fill the space with natural light and offer stunning sunset views, amazing for entertaining guests. The open concept layout connects the living space to the modern kitchen, featuring beautiful cabinets, quartz countertops, and stainless steel appliances. Two spacious bedrooms, with the primary bedroom having a large walk-in closet and 4 piece ensuite.

Enjoy the convenience of in-suite laundry and step out onto your private balcony to soak in the sights and sounds of downtown Calgary. Keep cool during the hot summer with central air conditioning. The condo includes a secured titled underground parking stall and an assigned storage locker in a secured room, providing ample storage space.