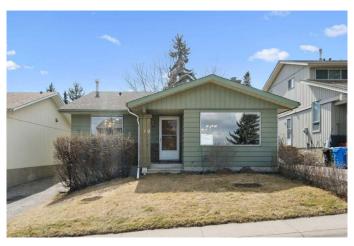

# \$569,000 - 19 Coach Manor Rise Sw, Calgary

MLS® #A2212937

### \$569,000

3 Bedroom, 2.00 Bathroom, 866 sqft Residential on 0.09 Acres

Coach Hill, Calgary, Alberta

Click brochure link for more details. 4-Level Split, Walkout Basement, 1,820 ft² developed living area + 400 ft² crawl space storage. Fenced backyard against green space. Driveway and patio finished with paving brick. Yes, you can build a garage in the backyard with access from the street!