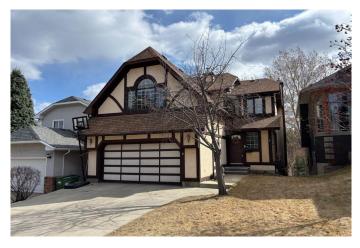

# \$925,000 - 136 Christie Park Manor Sw, Calgary

MLS® #A2212686

#### \$925,000

4 Bedroom, 4.00 Bathroom, 2,515 sqft Residential on 0.10 Acres

Christie Park, Calgary, Alberta

This is your opportunity to own a wonderful home in the highly desirable community of Christie Park. Perfectly located, this property backs onto a children's park and a scenic bike pathway system, offering privacy, green space, and outdoor enjoyment right from your backyard. It's also just a five-minute walk to the LRT station, making commuting easy and convenient. With four large bedrooms and four bathrooms, this home is ideal for a growing or multigenerational family. Step inside to a bright, open floor plan with expansive windows that flood the space with natural sunlight. The grand entryway features in-floor heating, while beautiful hardwood flooring through the living room and dining room and up the stairs. The spacious family room is warm and inviting, centered around a charming wood-burning fireplace and showcasing a full wall of windows that offer lovely views of the park and green space. Elegant French doors lead to a formal dining area that can also serve as a flexible living space. The large kitchen is a chef's delight, complete with stainless steel appliances, including gas cooktop & plenty of cupboard and counter space, and an adjoining breakfast nook with patio doors that open to a generous deck featuring a gas BBQ line and peaceful views. An updated main floor half bath and access to the double attached garage add extra convenience. Upstairs, you'II find three generously sized bedrooms. The primary suite overlooks the