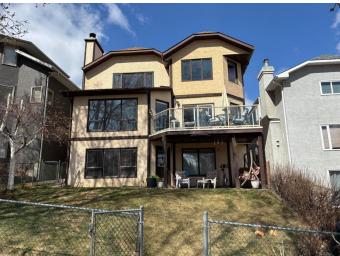

park and includes a beautifully renovated en suite with a soaker tub, walk-in shower with bench, and double sinks. The second bedroom features vaulted ceilings and large windows, while the oversized third bedroom offers enough space to comfortably accommodate two children. The fully finished walkout basement is a fantastic bonus, featuring a fourth bedroom, a full bathroom with shower, a kitchenette, and an open office area. A bright, spacious family room with a gas fireplace and built-in shelving opens to the rear covered patio. The lower level also includes a laundry room with plenty of storage space, Hot water tank new (2024). Close to schools, shops, restaurants, and all amenities, this home truly has it all. Don't miss your chance to live in this exceptional Christie Park location!

## Exterior

Basement

Has Basement

| Exterior Features | Balcony, BBQ gas line, Playground                          |  |  |
|-------------------|------------------------------------------------------------|--|--|
| Lot Description   | Back Yard, Backs on to Park/Green Space, Landscaped, Fruit |  |  |
|                   | Trees/Shrub(s), Greenbelt                                  |  |  |
| Roof              | Asphalt Shingle                                            |  |  |
| Construction      | Stucco, Wood Frame                                         |  |  |
| Foundation        | Poured Concrete                                            |  |  |