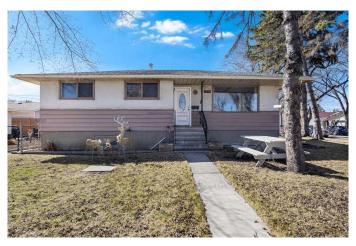

# \$599,900 - 1902 Ash Crescent Se, Calgary

MLS® #A2210728

## \$599,900

4 Bedroom, 2.00 Bathroom, 1,051 sqft Residential on 0.15 Acres

Southview, Calgary, Alberta

An incredible opportunity awaits with this versatile property, situated on an M-CG zoned lotâ€"ideal for future redevelopment into townhomes or a fourplex (per City of Calgary zoning guidelines). Currently tenant-occupied, this home offers the flexibility to hold as a revenue property or move in and renovate over time to build equity. The home features solid bones and is located in a highly accessible area with excellent proximity to shopping, major thoroughfares, Bus Rapid Transit, and downtown Calgary. A double detached garage adds further value and rental potential. Whether you're an investor, developer, or savvy homebuyer, this is a rare chance to capitalize on a growing area!

#### **Essential Information**

MLS® # A2210728 Price \$599,900

Bedrooms 4

Bathrooms 2.00

Full Baths 2

Square Footage 1,051 Acres 0.15 Year Built 1957

Type Residential
Sub-Type Detached
Style Bungalow

Status Active

# **Community Information**

Address 1902 Ash Crescent Se

Subdivision Southview
City Calgary
County Calgary

Province Alberta
Postal Code T2B1N8