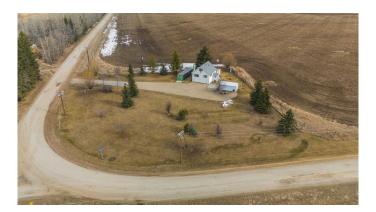

## \$315,000

1 Bedroom, 1.00 Bathroom, 689 sqft Residential on 1.00 Acres

NONE, Rural Clearwater County, Alberta

This adorable 1 bedroom, 1 bathroom home is the perfect retreat for someone looking to enjoy a quiet, low-maintenance lifestyle surrounded by natural beauty. Pride of ownership is evident. Set on a 1 acre lot, this cozy home is full of character, with warm, inviting touches that make it feel instantly welcoming. The west-facing mountain view is truly pricelessâ€"offering stunning sunsets that you can enjoy from your living room every evening. It's the kind of peaceful setting that makes you slow down and soak it all in. Just 10 minutes from town, you'll have all the essentials close by while still enjoying your own quiet space. Whether you're a first-time buyer, downsizing, or looking for a sweet weekend getaway, this charming little home is full of heart and simplicity.

#### **Exterior**

Exterior Features Storage

Lot Description Corner Lot

Roof Asphalt Shingle

Construction Mixed

Foundation Poured Concrete