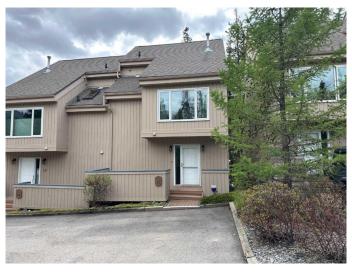

### \$914,900

3 Bedroom, 4.00 Bathroom, 1,567 sqft Residential on 0.00 Acres

Rundleview Ests, Canmore, Alberta

Visit REALTOR® website for additional information. Charming 3-bedroom, 3.5-bathroom townhome in Rundleview, steps from the Nordic Centre! With over 1,550 sq. ft. of living space, plus a finished basement, this home offers a bright, open layout, a cozy wood-burning fireplace, and a spacious deck with mountain views. The main floor features a large kitchen, dining, and living areas, while the upper levels include bedrooms with ensuites. The lower level offers flexible space for a family room or extra storage. Enjoy easy access to hiking, biking, Quarry Lake, and the Nordic Centre in this prime location.

#### **Exterior**

Exterior Features None

Lot Description Landscaped, Many Trees

Roof Asphalt Shingle

Construction Wood Frame, Wood Siding

Foundation Poured Concrete