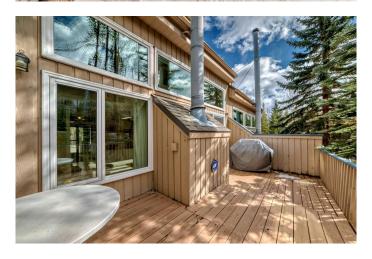

### \$914,900

3 Bedroom, 4.00 Bathroom, 1,567 sqft Residential on 0.00 Acres

Rundleview Ests, Canmore, Alberta

Visit REALTOR® website for additional information. Charming 3-bedroom, 3.5-bathroom townhome in Rundleview, steps from the Nordic Centre! With over 1,550 sq. ft. of living space, plus a finished basement, this home offers a bright, open layout, a cozy wood-burning fireplace, and a spacious deck with mountain views. The main floor features a large kitchen, dining, and living areas, while the upper levels include bedrooms with ensuites. The lower level offers flexible space for a family room or extra storage. Enjoy easy access to hiking, biking, Quarry Lake, and the Nordic Centre in this prime location.