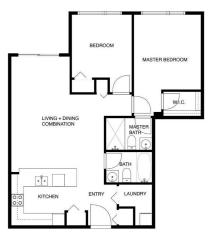

## \$279,000

2 Bedroom, 2.00 Bathroom, 844 sqft Residential on 0.02 Acres

East Lake Industrial, Airdrie, Alberta

WELCOME HOME to the bright and wide open design of this 2 bedroom, 2 bath READY TO MOVE INTO home, with a TITLED PARKADE stall, in the elegant and PET FRIENDLY "EDGE"! The main living area is a wider space than most units in the complex, making the unit feel larger than many. Additional features are a walk-in closet in the master bedroom, an actual laundry room, and a kitchen pantry cupboard. If you're moving with your canine friend, this complex is perfect for you as dogs are allowed (2 dogs maximum 25 pounds each, or 1 dog maximum 40 pounds), and they must be approved and registered. With all the amenities that Genesis Place offers right next door, THE EDGE is a great option for young and mature alike! Come have a look, and make this your HOME SWEET HOME!

#### **Essential Information**

MLS® # A2206754 Price \$279,000

Bedrooms 2

Bathrooms 2.00

Full Baths 2

Square Footage 844

Acres 0.02

Year Built 2013

### Interior

Interior Features Breakfast Bar, Open Floorplan, Pantry, Walk-In Closet(s)

Appliances See Remarks

Heating Baseboard, Natural Gas

Cooling None