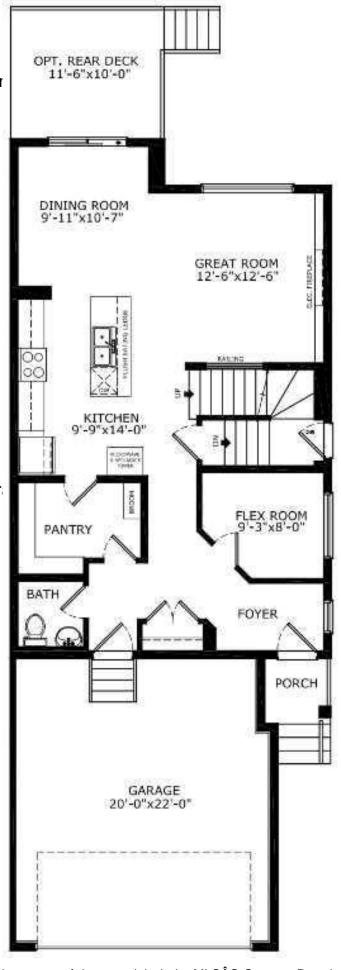

# \$649,500

4 Bedroom, 3.00 Bathroom, 2,100 sqft Residential on 0.08 Acres

Chelsea\_CH, Chestermere, Alberta

Welcome to the Caspian. Built by a trusted builder with over 70 years of experience, this home showcases on-trend, designer-curated interior selections tailored for a home that feels personalized to you. This energy-efficient home is Built Green certified and includes triple-pane windows, a high-efficiency furnace, and a solar chase for a solar-ready setup. With blower door testing that can offer up to may be eligible for up to 25% mortgage insurance savings, plus an electric car charger rough-in, it's designed for sustainable, future-forward living. Featuring a full suite of smart home technology, this home includes a programmable thermostat, ring camera doorbell, smart front door lock, smart and motion-activated switchesâ€"all seamlessly controlled via an Amazon Alexa touchscreen hub. Stainless Steel Washer and Dryer and Open Roller Blinds provided by Sterling Homes Calgary at no extra cost! \$2,500 landscaping credit is also provided by Sterling Homes Calgary until July 1st, 2025. The executive kitchen is a chef's dream, featuring built-in stainless steel appliances, a chimney hood fan, gas cooktop, and a stunning waterfall island with pendant lighting. The matte black faucet and two-tone cabinetry add a sophisticated touch. Enjoy the convenience of a side entrance, a 9' basement with two windows, and a BBQ gasline for outdoor entertaining. The 5-piece ensuite is an oasis, complete with a tiled shower and niche. Inside, find a cozy gas fireplace with an open

to above ceiling in the great room, a barn door leading to a flex room, and stylish paint-grade railing with iron spindles. Walk-in closets in every bedroom and a mudroom with bench and coat racks make everyday life a breeze. Plus, your move will be stress-free with a concierge service provided by Sterling Homes Calgary that handles all your moving essentialsâ€"even providing boxes! Photos are a representative.

#### **Essential Information**

MLS® # A2200045 Price \$649,500

Bedrooms 4

Bathrooms 3.00

Full Baths 2 Half Baths 1

Square Footage 2,100 Acres 0.08 Year Built 2024

Type Residential

Sub-Type Semi Detached