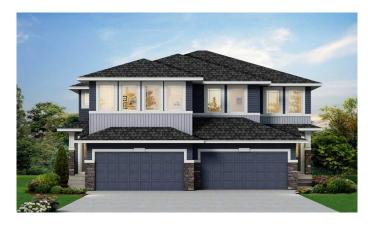

# \$649,500 - 249 Chelsea Court, Chestermere

MLS® #A2200045

# \$649,500

4 Bedroom, 3.00 Bathroom, 2,100 sqft Residential on 0.08 Acres

Chelsea\_CH, Chestermere, Alberta

Welcome to the Caspian. Built by a trusted builder with over 70 years of experience, this home showcases on-trend, designer-curated interior selections tailored for a home that feels personalized to you. This energy-efficient home is Built Green certified and includes triple-pane windows, a high-efficiency furnace, and a solar chase for a solar-ready setup. With blower door testing that can offer up to may be eligible for up to 25% mortgage insurance savings, plus an electric car charger rough-in, it's designed for sustainable, future-forward living. Featuring a full suite of smart home technology, this home includes a programmable thermostat, ring camera doorbell, smart front door lock, smart and motion-activated switchesâ€"all seamlessly controlled via an Amazon Alexa touchscreen hub. Stainless Steel Washer and Dryer and Open Roller Blinds provided by Sterling Homes Calgary at no extra cost! \$2,500 landscaping credit is also provided by Sterling Homes Calgary until July 1st, 2025. The executive kitchen is a chef's dream, featuring built-in stainless steel appliances, a chimney hood fan, gas cooktop, and a stunning waterfall island with pendant lighting. The matte black faucet and two-tone cabinetry add a sophisticated touch. Enjoy the convenience of a side entrance, a 9' basement with two windows, and a BBQ gasline for outdoor entertaining. The 5-piece ensuite is an oasis, complete with a tiled shower and niche. Inside, find a cozy gas fireplace with an open

Style 2 Storey, Side by Side

Status Active