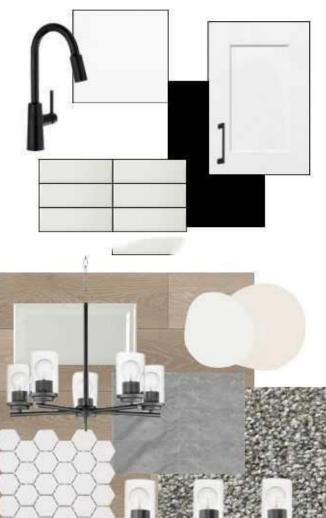

# \$649,500

4 Bedroom, 3.00 Bathroom, 2,100 sqft Residential on 0.08 Acres

Chelsea\_CH, Chestermere, Alberta

Welcome to the Caspian. Built by a trusted builder with over 70 years of experience, this home showcases on-trend, designer-curated interior selections tailored for a home that feels personalized to you. This energy-efficient home is Built Green certified and includes triple-pane windows, a high-efficiency furnace, and a solar chase for a solar-ready setup. With blower door testing that can offer up to may be eligible for up to 25% mortgage insurance savings, plus an electric car charger rough-in, it's designed for sustainable, future-forward living. Featuring a full suite of smart home technology, this home includes a programmable thermostat, ring camera doorbell, smart front door lock, smart and motion-activated switchesâ€"all seamlessly controlled via an Amazon Alexa touchscreen hub. Stainless Steel Washer and Dryer and Open Roller Blinds provided by Sterling Homes Calgary at no extra cost! \$2,500 landscaping credit is also provided by Sterling Homes Calgary until July 1st, 2025. The executive kitchen is a chef's dream, featuring built-in stainless steel appliances, a chimney hood fan, gas cooktop, and a stunning waterfall island with pendant lighting. The matte black faucet and two-tone cabinetry add a sophisticated touch. Enjoy the convenience of a side entrance, a 9' basement with two windows, and a BBQ gasline for outdoor entertaining. The 5-piece ensuite is an oasis, complete with a tiled shower and niche. Inside, find a cozy gas fireplace with an open

to above ceiling in the great room, a barn door leading to a flex room, and stylish paint-grade railing with iron spindles. Walk-in closets in every bedroom and a mudroom with bench and coat racks make everyday life a breeze. Plus, your move will be stress-free with a concierge service provided by Sterling Homes Calgary that handles all your moving essentialsâ€"even providing boxes! Photos are a representative.