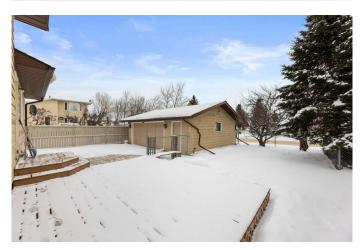

#### **Exterior**

Exterior Features Balcony, Storage

Lot Description Back Yard, Landscaped, Rectangular Lot

Roof Asphalt Shingle

Construction Composite Siding, Wood Frame

Foundation Wood