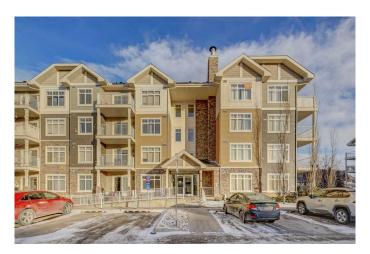

# \$304,900 - 2402, 155 Skyview Ranch Way Ne, Calgary

MLS® #A2187813

## \$304,900

2 Bedroom, 2.00 Bathroom, 929 sqft Residential on 0.00 Acres

Skyview Ranch, Calgary, Alberta

ATTN: Investors and Home Buyers: This spacious 2 bed, 2 bath top floor corner unit boasts over 928 Sq. ft. of living space with stunning mountain views from the unit and balcony. It has an open layout with 9' ceilings, and large windows allowing for lots of natural light and room for all your furniture. The kitchen features granite countertops, stainless steel appliances, a tile backsplash, full-height shaker cabinets, and a large breakfast island. Enjoy the convenience of one underground parking stall. Low condo fees make this an excellent investment opportunity . Skyview Ranch is a thriving community in Northeast Calgary, offering a variety of amenities including parks, schools, shopping centers, and easy access to major roadways. Call your favorite realtor today or book a private showing.

Type Residential Sub-Type Apartment

Style Low-Rise(1-4)

Status Active

#### **Exterior**

Exterior Features Balcony

Construction Brick, Vinyl Siding